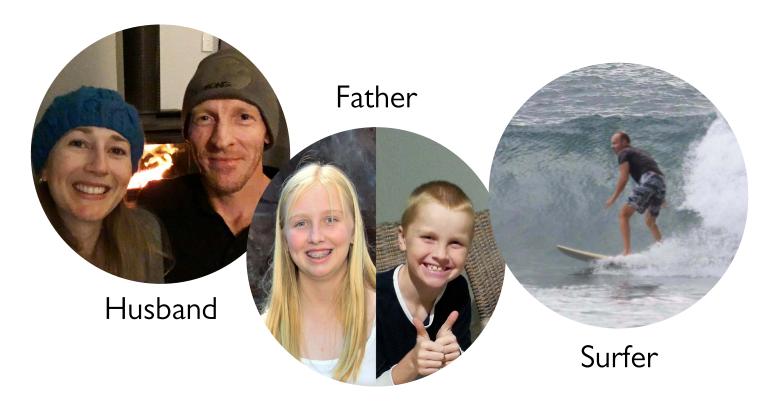

# Who

## Graeme Smyth

### **Sporting**

- Surfed 12-16 days in a row it was a competition with a friend.
- Player-Coach for Football team
  (We won pre-season cup, and runners up in grand final)

#### **Sport**

- Surfing, weight-lifting, cycling, walking